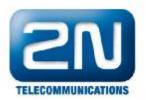

# 2N® BRI Enterprise

#### **Basic DialThru interconnection:**

2N® BRI
Enterprise is
connected to a
PBX in DialThru
mode. All GSM
calls are routed
via the Gateway
where the Least
Cost Routing
feature chooses
the cheapest
route.