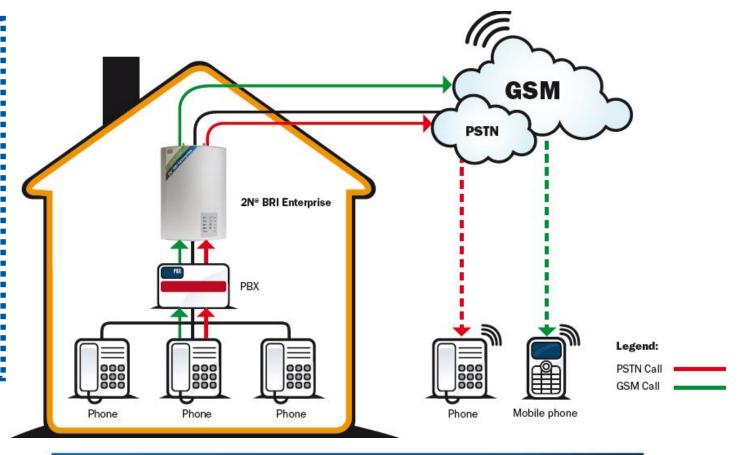

# 2N® BRI Lite

#### **Basic interconnection:**

2N® BRI Lite is connected to a PBX via an ISDN BRI interface. All callsto a GSM/UMTS network are routed via the Gateway where the automatic Least Cost Routing selects the SIM card with the lowest call charges.