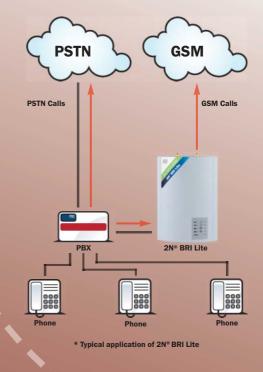

## 2N® BRI Lite Case Study:

- GSM or UMTS call routing gateway
- 1 port GSM BRI gateway
- SMS Server solution
- Replacement for ISDN BRI fixed line \*

\* Typical application of 2N® BRI Enterprise in DialThru mode