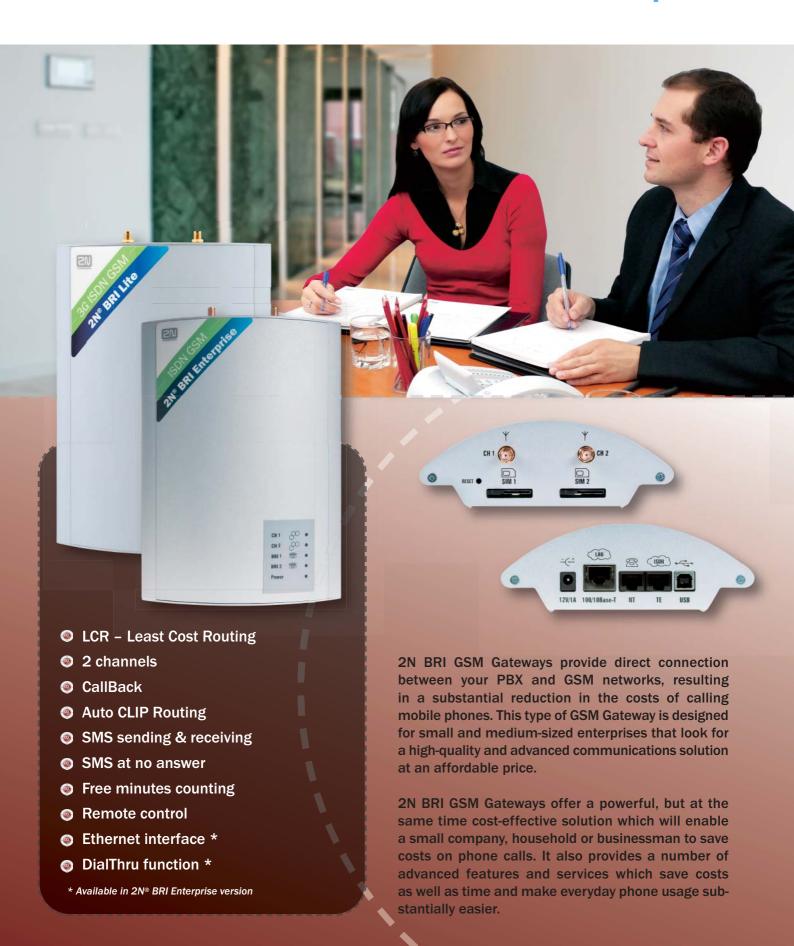

## **2N BRI Gateways**

2N® BRI Lite & 2N® BRI Enterprise



## 2N® BRI Lite Case Study:

- GSM or UMTS call routing gateway
- 1 port GSM BRI gateway
- SMS Server solution
- Replacement for ISDN BRI fixed line \*





\* Typical application of 2N® BRI Enterprise in DialThru mode

## 2N® BRI Enterprise Case Study:

- GSM or UMTS call routing gateway
- 2-port GSM BRI gateway
- SMS Server solution
- Replacement for ISDN BRI fixed line \*
- DialThru function allowing to connection it between a PBX and the network without the need to modify the PBX configuration.

| Technical Parameters: |                                                                                                  | ANTENNA                  |                                                  |
|-----------------------|-----------------------------------------------------------------