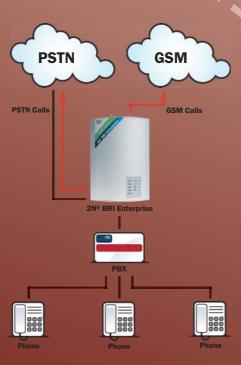

## 2N® BRI Enterprise Case Study:

- GSM or UMTS call routing gateway
- 2-port GSM BRI gateway
- SMS Server solution
- Replacement for ISDN BRI fixed line \*
- DialThru function allowing to connection it between a PBX and the network without the need to modify the PBX configuration.